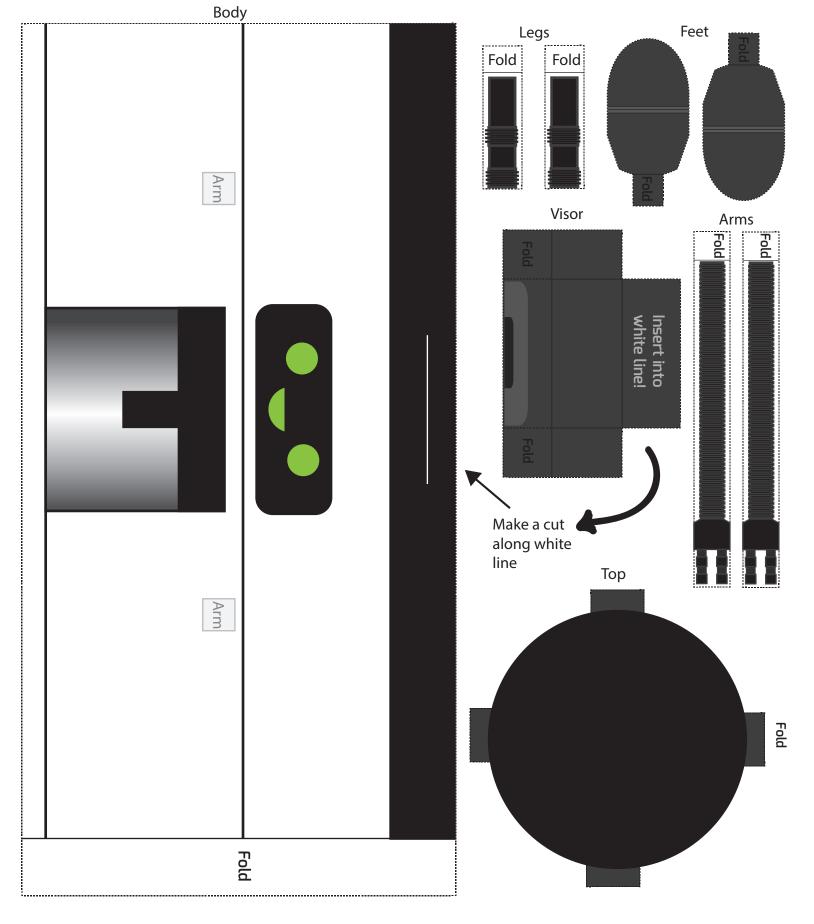

## **Coffeebot Papercraft**

- 1. Cut out all the pieces of Coffeebot.
- 2. Cut along white line on Coffeebot's body. Roll Coffeebot's body into a cylinder. Fold the end (that says fold) and glue along edge. Glue fold to other end of body. Let dry.

- 3. Fold edges of Coffeebot's legs. Place a dab of glue on the word "fold." Attach to the bottom inside of Coffeebot's body. The word "fold" should be not be seen.
- 4. Glue the fold section of the feet to the legs. Dab glue on the word "fold" on the feet, and attach to bottom of legs. The word "fold" should be not be seen again here.
- 5. Glue arms to body (where is says "Arm").
- 6. Put a dab of glue on each tab on the "Top" of Coffeebot. Adhere each tab to the top of Coffeebot's body.
- 7. Fold the visor's edges EXCEPT for the tab that says "Insert into white line!" Insert this tab into the cut line in Coffeebot's forehead.
- 8. Let dry! Congrats you have your own Coffeebot!
- 9. Watch Coffeebot episodes with your Coffeebot at <a href="https://www.youtube.com/user/coffeebotonline">https://www.youtube.com/user/coffeebotonline</a> and share with us at eric@coffeebotstudios.com