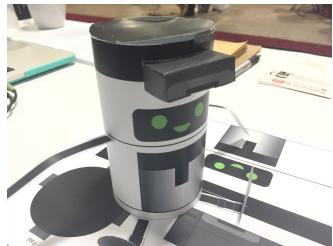

## **Coffeebot Papercraft**

- 1. Cut out all the pieces of Coffeebot.
- 2. Cut along white line on Coffeebot's body. Roll Coffeebot's body into a cylinder. Fold the end (that says fold) and glue along edge. Glue fold to other end of body. Let dry.

- 3. Fold edges of Coffeebot's legs. Place a dab of glue on the word "fold." Attach to the bottom inside of Coffeebot's body. The word "fold" should be not be seen.
- 4. Glue the fold section of the feet to the legs. Dab glue on the word "fold" on the feet, and attach to bottom of legs. The word "fold" should be not be seen again here.
- 5. Glue arms to body (where is says "Arm").
- 6. Put a dab of glue on each tab on the "Top" of Coffeebot. Adhere each tab to the top of Coffeebot's body.
- 7. Fold the visor's edges EXCEPT for the tab that says "Insert into white line!" Insert this tab into the cut line in Coffeebot's forehead.
- 8. Let dry! Congrats you have your own Coffeebot!
- 9. Watch Coffeebot episodes with your Coffeebot at <a href="https://www.youtube.com/user/coffeebotonline">https://www.youtube.com/user/coffeebotonline</a> and share with us at eric@coffeebotstudios.com